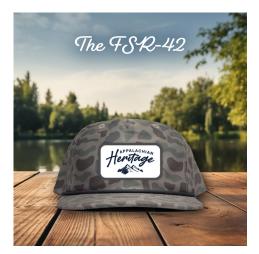

Inspired by the rugged backroads of Appalachia, the FSR-42 hat pays tribute to Forest Service Road 42, the winding mountain pass that leads adventurers to Springer Mountain, the iconic starting point of the Appalachian Trail.

Crafted with a soft, unstructured fit, this 5-panel rope hat features a polyester blend material and an adjustable snapback closure, for comfort and durability. The duck camo pattern covers both the top and bottom of the brim, bringing a fresh take to a classic outdoor style.