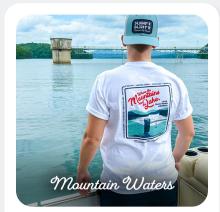

| PRICE   | MSRP    |  |
|---------|---------|--|
| \$20.00 | \$26.00 |  |

**MOUNTAIN WATERS** *T-Shirts* 

| PRICE   | MSRP    |  |
|---------|---------|--|
| \$21.00 | \$29.00 |  |

MOUNTAIN WATERST-ShirtsPRICEMSRP\$21.00\$29.00