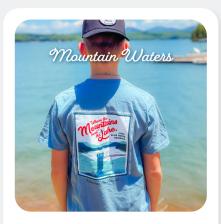

| PRICE   | MSRP    |  |
|---------|---------|--|
| \$20.00 | \$26.00 |  |

**MOUNTAIN WATERS** *T-Shirts* 

| PRICE   | MSRP    |  |
|---------|---------|--|
| \$21.00 | \$29.00 |  |

MOUNTAIN WATERST-ShirtsPRICEMSRP\$21.00\$29.00