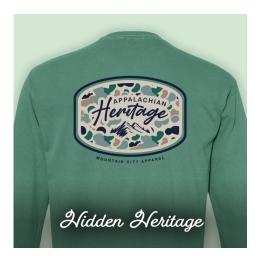

#### **NEW MERCH:** HIDDEN HERITAGE COLLECTION

HIDDEN HERITAGET-ShirtsPRICEMSRP\$24.00\$32.00

**THE FRS-42** Hats

| PRICE   | MSRP    |  |
|---------|---------|--|
| \$24.00 | \$32.00 |  |

This tee pays homage to Appalachia and those born and raised in the mountains. Inspired by the popular duck camo pattern, this design brings a modern, sophisticated twist to a timeless look—subtly incorporating Appalachian heritage within its intricate details. A nod to the traditions, resilience, and deep-rooted pride of mountain life, this tee is a perfect blend of style and story.