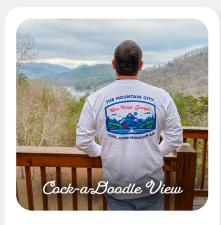

COCK-A-DOODLE T-Shirts PRICE MSRP

 PRICE
 MSRP

 \$24.00
 \$32.00

**FEATHERED HEIGHT** *T-Shirts* 

| PRICE   | MSRP    |  |
|---------|---------|--|
| \$24.00 | \$32.00 |  |

The Main Street

THE MAIN STREET Hats PRICE MSRP