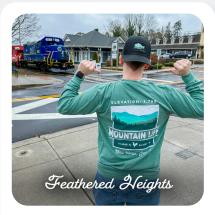

COCK-A-DOODLE T-Shirts PRICE MSRP

 PRICE
 MSRP

 \$24.00
 \$32.00

**FEATHERED HEIGHT** *T-Shirts* 

| PRICE   | MSRP    |  |
|---------|---------|--|
| \$24.00 | \$32.00 |  |

The Main Street

THE MAIN STREET Hats PRICE MSRP